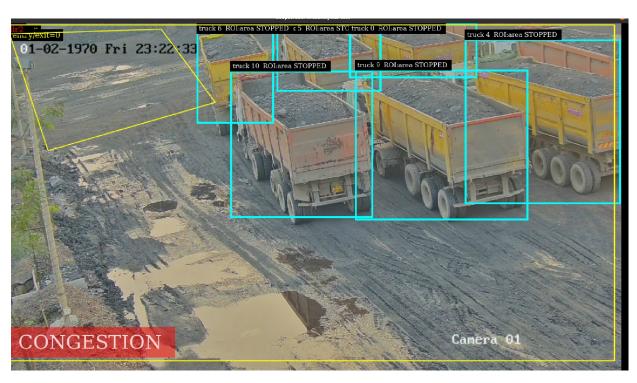

# Video analytics for detecting truck congestion at a coal based power plant

Successfully detection of truck congestion using video analytics at the Coal Handling Plant of Jindal Power Limited at Tamnar, Chhattisgarh.

## **Key activities:**

- Real time processing of video feed to detect the number of trucks within the specific zone
- Real time alert generation for congestion