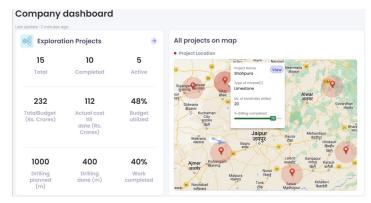

# Limestone mines: Mineral Exploration Database Management System

UltraTech Cement (largest cement producer in India) has limestone and coal mines. We are developing mine exploration monitoring and database management system for UltraTech.

**Geo mapping** - Integration with mapping tools and display mining area and bore holes on the application.

Capability to upload KML files or by entering location coordinates.

**Log management** - Capability to collect, store and analyse daily exploration activities such as drilling, lithology, chemical analysis etc.

**Document management** - Upload, store, and manage documents

**Business Intelligence & Analytics** - Dashboards indicating project completion in real-time. Intelligent Reports & Dashboards on live data with actionable insights.