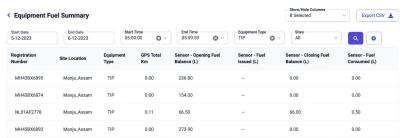

## Construction - GPS tracking, fuel management through IOT sensors

Aakshya has infrastructure construction projects in Assam, Maharashtra and Jharkhand. The company is using InstaDigIn for data analytics, GPS tracking and fuel management across various construction sites.

IOT sensors installed on fleet (excavator, dumper, dozer, vehicles etc) sends real time data on our cloud based system and our software does reading, processing, storage and dashboard creation from the data received without any manual intervention.

### Key dashboards/reports:

- Enterprise and project level equipment allocation
- Location tracking
- Fuel consumption: opening balance, fuel refuelling, closing balance, mileage
- Mobile App for machinery logs
- Automated daily shift reports sent on mail