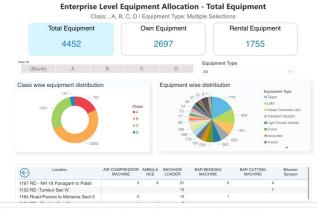

## Construction: GPS tracking and Dashboards from SAP data

**ASHOKA**Ashoka Buildcon Limited

Ashoka Buildcon (listed infrastructure and construction company) is using InstaDigIn for data analytics, GPS tracking and managing its heavy machineries across various construction sites.

GPS based tracking of more than 300 machineries..

Shift log information of more than 4000 machineries is fetched from SAP to an FTP folder on daily basis. Our software does reading, processing, storage and dashboard creation from the data received without any manual intervention.

### Key dashboards/reports:

- Location tracking
- Enterprise and project level equipment allocation
- Assessing utilization and idle time
- Production report
- Breakdown report
- Cost analysis