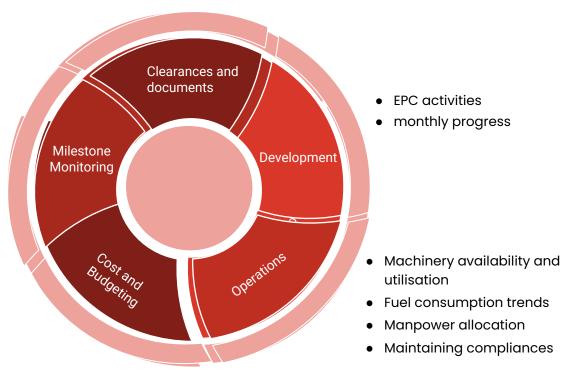

## Mining project monitoring and analytics platform - Client (confidential)

- Track progress of approvals
- Manage centralized documents

- Track project milestones and dependencies
- Update progress and completion status

- Fund requirement across project phases
- Track actual expenditures against budgets