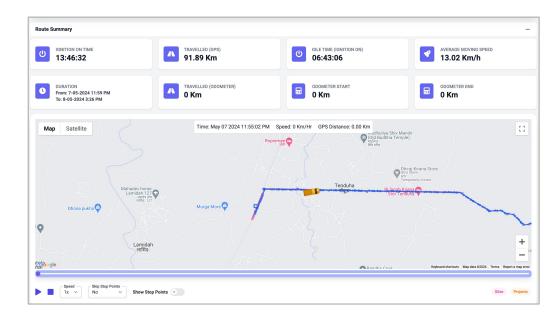

## Coal mine: GPS tracking of dispatch trucks

Amelia Coal Mining Limited (ACML) is a subsidiary of Essel Mining & Industries Limited (EMIL). ACML has appointed contractors to transport coal from Amelia mine to railway siding.

We are implementing GPS based tracking for real time monitoring for trucks carrying coal from mine.

### Key dashboards/reports:

- Live location tracking, route replay
- Trip counts
- Trip analysis
- Geofence violations
- Vehicle document management
- Key alerts