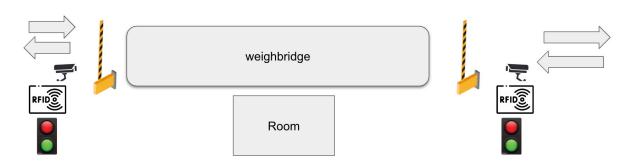

# Coal mine: RFID and boom barrier based vehicle tracking system

Kalyaneshwari Tasra Mining Pvt. Ltd (subsidiary of Powermech Projects) is working as MDO at Tasra coal mine of SAIL.

We are implementing RFID based truck tracking system at multiple check points in the project.

## Hardware supply, installation and integration

RFID readers, boom barriers, handheld RFID readers, camera, printers etc.

**Application development** – Trip and challan creation for coal dispatch, integration with weighbridge, hardware, RFID, boom barrier, camera etc.

**Business Intelligence & Analytics** – Dashboards showing trip analysis, automated reports, key notifications