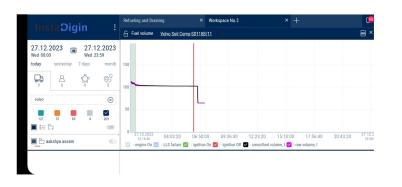

## Construction - GPS tracking, fuel management through IOT sensors

Aakshya has infrastructure construction projects in Assam, Maharashtra and Jharkhand. The company is using InstaDigIn for data analytics, GPS tracking and fuel management across various construction sites.

IOT sensors installed on fleet (excavator, dumper, dozer, vehicles etc) sends real time data on our cloud based system and our software does reading, processing, storage and dashboard creation from the data received without any manual intervention.

### Key dashboards/reports:

- Enterprise and project level equipment allocation
- Location tracking
- Fuel consumption: opening balance, fuel refuelling, closing balance, mileage
- Mobile App for machinery logs
- Automated daily shift reports sent on mail