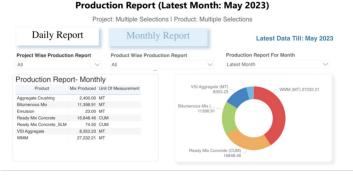

## Construction: GPS tracking and Dashboards from SAP data

**ASHOKA**Ashoka Buildcon Limited

Ashoka Buildcon (listed infrastructure and construction company) is using InstaDigIn for data analytics, GPS tracking and managing its heavy machineries across various construction sites.

GPS based tracking of more than 300 machineries..

Shift log information of more than 4000 machineries is fetched from SAP to an FTP folder on daily basis. Our software does reading, processing, storage and dashboard creation from the data received without any manual intervention.

### Key dashboards/reports:

- Location tracking
- Enterprise and project level equipment allocation
- Assessing utilization and idle time
- Production report
- Breakdown report
- Cost analysis