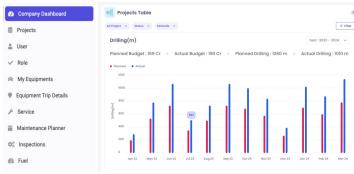

# Limestone mines: Mineral Exploration Database Management System

UltraTech Cement (largest cement producer in India) has limestone and coal mines. We are developing mine exploration monitoring and database management system for UltraTech.

**Geo mapping** - Integration with mapping tools and display mining area and bore holes on the application.

Capability to upload KML files or by entering location coordinates.

**Log management** - Capability to collect, store and analyse daily exploration activities such as drilling, lithology, chemical analysis etc.

**Document management** - Upload, store, and manage documents

**Business Intelligence & Analytics** - Dashboards indicating project completion in real-time. Intelligent Reports & Dashboards on live data with actionable insights.